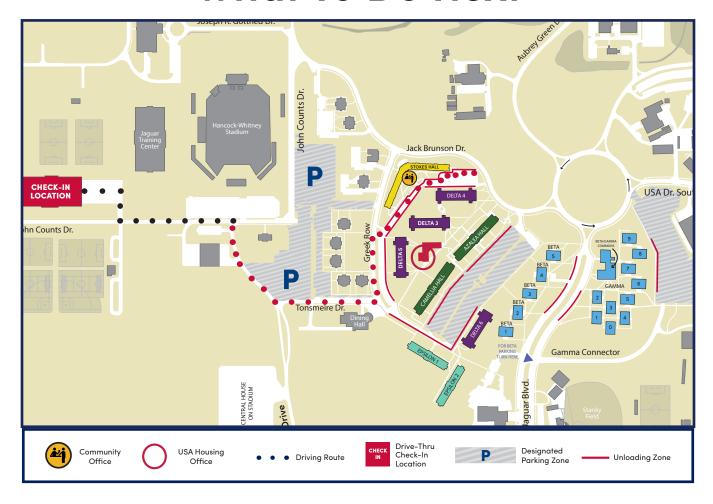

## What To Do Next

## UNLOADING INSTRUCTIONS

- Once you arrive at your building, please pull into the designated 'Temporary Unloading Zone'. This is where you will unload your belongings.
- Red bins will be available for use to transport items to your room. These are limited and available on a first come, first serve basis. Visit your community office for more details.
- Once all belongings have been removed from the vehicle, please move your vehicle to your day parking lot on the campus map. If day parking is full, please park in the overnight parking lot.

## DAY PARKING: GRAVEL LOT OVERNIGHT PARKING: GRAVEL/GAMMA LOT